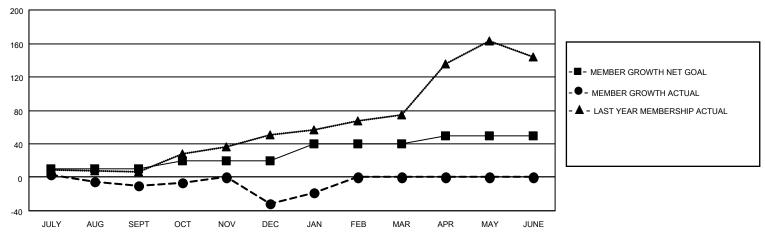

## GOALS AND ACTUAL MEMBERS CUMULATIVE

| DROPPED CLUBS: 2  |    | 19 CLUBS OF 60 ADDED 1 OR<br>MORE NEW MEMBERS | GENDER DISTRIBUTION                |                |  |
|-------------------|----|-----------------------------------------------|------------------------------------|----------------|--|
|                   |    | WORL NEW WEWBERO                              | MALE                               | 768 (39.04%)   |  |
|                   |    |                                               | FEMALE                             | 1,199 (60.96%) |  |
| DROPPED MEMBERS   |    |                                               | NON BINARY                         | 0 (0.00%)      |  |
|                   |    |                                               | PREFER NOT TO ANSWER 0 (0.00%)     |                |  |
| DECEASED          | 16 |                                               |                                    | ,              |  |
| CLUB CANCELLED 31 |    | CLICK HERE FOR CUMULATIVE                     | TOTAL FAMILY UNIT MEMBERS 72       |                |  |
| OTHER             | 46 | MEMBERSHIP DATA                               |                                    |                |  |
| TOTAL             | 93 |                                               | FAMILY MEMBERS PAYING HALF DUES 38 |                |  |
|                   |    |                                               |                                    |                |  |